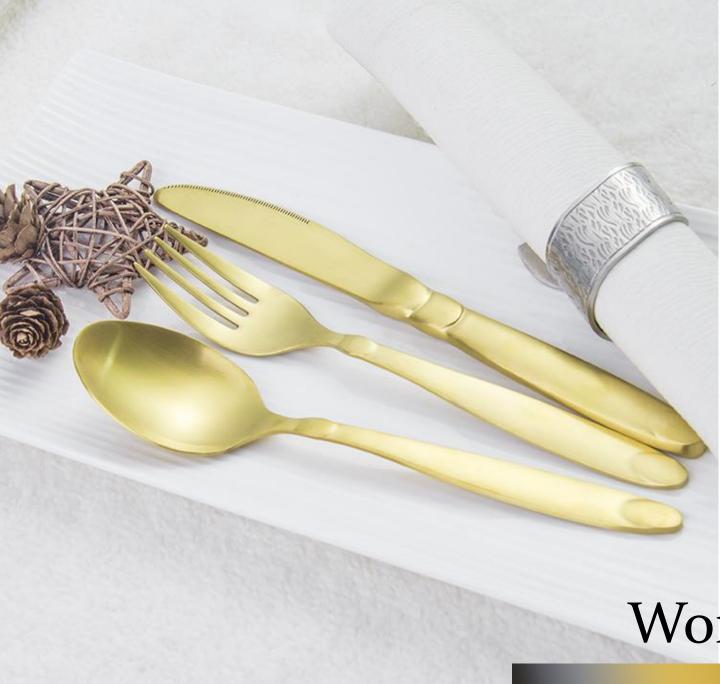

# Chelmsford

#### Stainless steel 18-10

Model: CF1001-1 Name: Main Dinner Knife

Model: CF1001-2 Name: Main Dinner fork

Model: CF1001-3 Name: Main Dinner Spoon

Model: CF1001-4 Name: Soup Spoon

Model: CF1001-5 Name: Fruit Fork