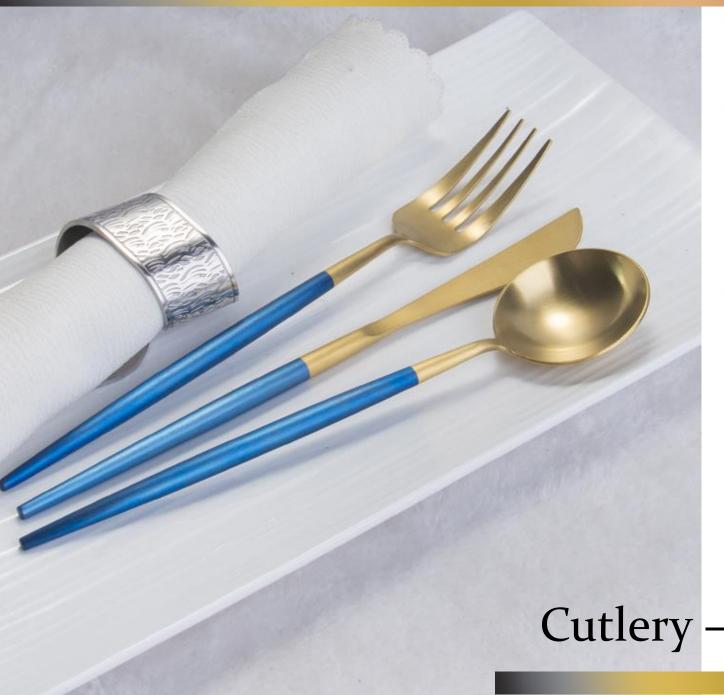

### Wakefield -GM















#### Worcester -GM















## Liverpool -GM















## Liverpool -GS

















## Derby -GS















## Coventry -GS















## Cambridge -CM















#### Porthsmouth -CS















#### Bristol -CM















#### Worcester -CM















#### Swansea -CS















## Belfast - CS















#### London -CM















#### Liverpool-CM



































# Porthsmouth –BM















## Belfast -BM















### Cardiff -BM















#### Worcester -BM















# Edinburgh -BS















## Derby -BM































## Liverpool -BM

22.48

















#### Multi – Coloured Cutlery















#### Cutlery – White Handle















#### Cutlery – Blue Handle















#### Cutlery – Black Handle















## Cutlery – Pink Handle







# Chelmsford



#### Stainless steel 18-10



Model: CF1001-1 Name: Main Dinner Knife





Model: CF1001-2 Name: Main Dinner fork



Model: CF1001-3 Name: Main Dinner Spoon



Model: CF1001-4 Name: Soup Spoon



Model: CF1001-5 Name: Fruit Fork

Model: CF1001-6 Name: Dessert Knife

Model: CF1001-7 Name: Dessert Fork







Model: CF1001-13 Name: Tea Spoon



Model: CF1001-14 Name: Ice Tea Spoon



Model: CF1001-15 Name: Serving Fork



Model: CF1001-16 Name: Serving Spoon



Model: CF1001-8 Name: Dessert Spoon



Name: Steak Knife









Model: CB2001-1 Name: Main Dinner Knife



Model: CB2001-2 Name: Main Dinner Fork



Model: CB2001-3 Name: Main Dinner Spoo