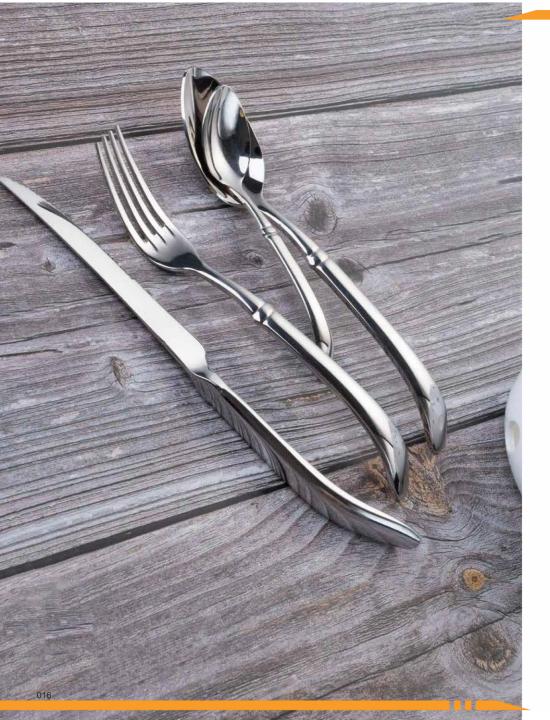

## Ripons series

#### Stainless steel 18-10

Model: RI8009-1 Name: S Steak Knife Size: 240mm Madie: K8009-1 Name: S Steak Knife Size: 240mm

Model: RI8010 Name: Coffee Spoon Size: 110mm

Model: RI8011 Name: Butter Knife Size: 160mm