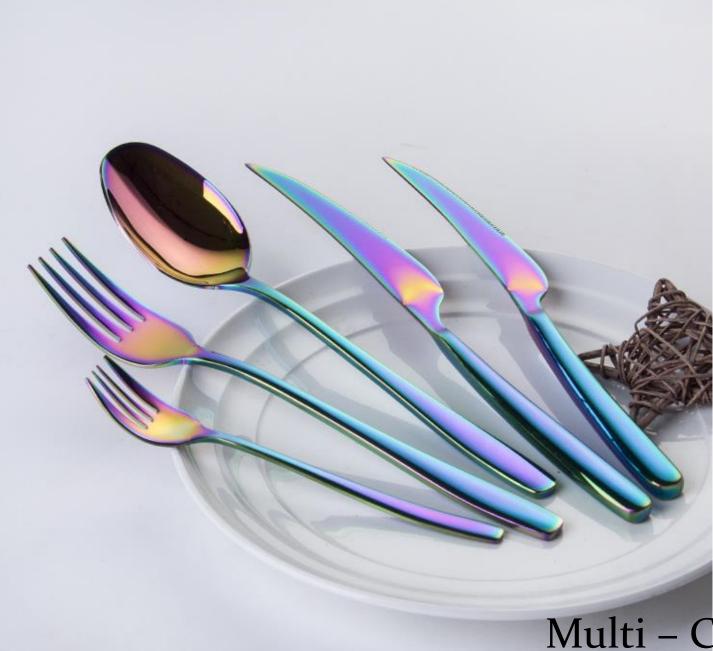

## Cambridge -GM















### Porthsmouth -GS

















## Cardiff -GS















### Wakefield -GM















#### Worcester -GM















## Liverpool -GM















## Liverpool -GS

















## Derby -GS















## Coventry -GS















## Cambridge -CM















#### Porthsmouth -CS















#### Bristol -CM















#### Worcester -CM















#### Swansea -CS















## Belfast - CS















#### London -CM















#### Liverpool-CM



































# Porthsmouth –BM















## Belfast -BM















### Cardiff -BM















#### Worcester -BM















# Edinburgh -BS















## Derby -BM































## Liverpool -BM

22.48

















#### Multi – Coloured Cutlery















#### Cutlery – White Handle















#### Cutlery – Blue Handle















#### Cutlery – Black Handle















## Cutlery – Pink Handle







# Chelmsford



#### Stainless steel 18-10



Model: CF1001-1 Name: Main Dinner Knife





Model: CF1001-2 Name: Main Dinner fork



Model: CF1001-3 Name: Main Dinner Spoon



Model: CF1001-4 Name: Soup Spoon



Model: CF1001-5 Name: Fruit Fork

Model: CF1001-6 Name: Dessert Knife

Model: CF1001-7 Name: Dessert Fork







Model: CF1001-13 Name: Tea Spoon



Model: CF1001-14 Name: Ice Tea Spoon



Model: CF1001-15 Name: Serving Fork



Model: CF1001-16 Name: Serving Spoon



Model: CF1001-8 Name: Dessert Spoon



Name: Steak Knife









Model: CB2001-1 Name: Main Dinner