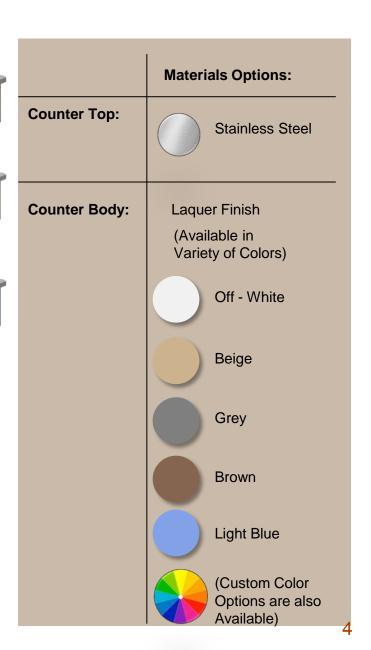

**Size:** 2.5 m x 2.5 m | 4 m x 4 m | 6 m x 6 m (Custom Made Sizes are also available)

Counter Top Finish: Stainless Steel

Counter Body Finish: Laquer Finish With LED lights

Hidden wheels

|               | Materials Options:                              |
|---------------|-------------------------------------------------|
| Counter Top:  | Stainless Steel                                 |
| Counter Body: | Laquer Finish                                   |
|               | (Available in<br>Variety of Colors)             |
|               | Off - White                                     |
|               | Beige                                           |
|               | Grey                                            |
|               | Brown                                           |
|               | Light Blue                                      |
|               | (Custom Color<br>Options are also<br>Available) |

|               | Materials Options:                              |
|---------------|-------------------------------------------------|
| Counter Top:  | Stainless Steel                                 |
| Counter Body: | Laquer Finish                                   |
|               | (Available in Variety of Colors)                |
|               | Off - White                                     |
|               | Beige                                           |
|               | Grey                                            |
|               | Brown                                           |
|               | Light Blue                                      |
|               | (Custom Color<br>Options are also<br>Available) |