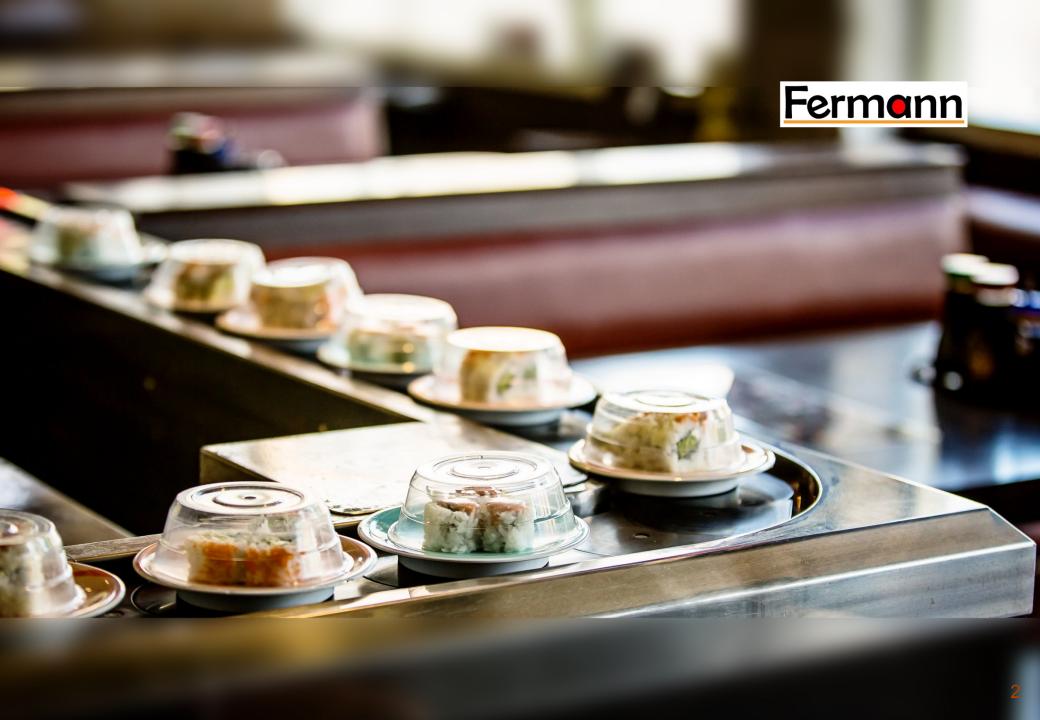

**Size:** 2.5 m x 2.5 m | 4 m x 4 m | 6 m x 6 m (Custom Made Sizes are also available)



Counter Top Finish: Stainless Steel

Counter Body Finish: Laquer Finish With LED lights

Hidden wheels

|               | Materials Options:                              |
|---------------|-------------------------------------------------|
| Counter Top:  | Stainless Steel                                 |
| Counter Body: | Laquer Finish                                   |
|               | (Available in<br>Variety of Colors)             |
|               | Off - White                                     |
|               | Beige                                           |
|               | Grey                                            |
|               | Brown