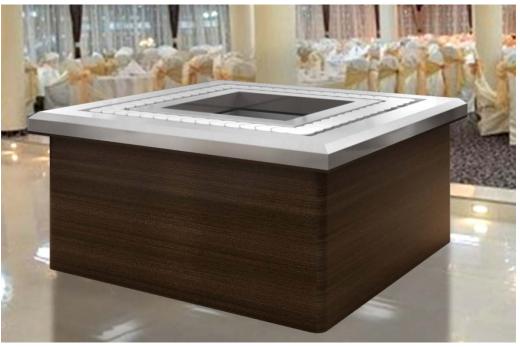

**Size:** 2.5 m x 2.5 m | 4 m x 4 m | 6 m x 6 m (Custom Made Sizes are also available)

**UK Design | Japanese Technology** 

Counter Top Finish: Stainless Steel

Counter Body Finish: Wood Finish (see list of materials for more options)

Hidden wheels

|               | Materials Options: |                 |  |
|---------------|--------------------|-----------------|--|
| Counter Top:  |                    | Stainless Steel |  |
| Counter Body: |                    | White Wood      |  |
|               |                    | Oak Wood        |  |
|               |                    | Pine Wood       |  |
|               |                    | Swiss Walnut    |  |
|               |                    | Dark Wood       |  |
|               |                    | Classic Wenge   |  |
|               |                    | Rock Walnut     |  |