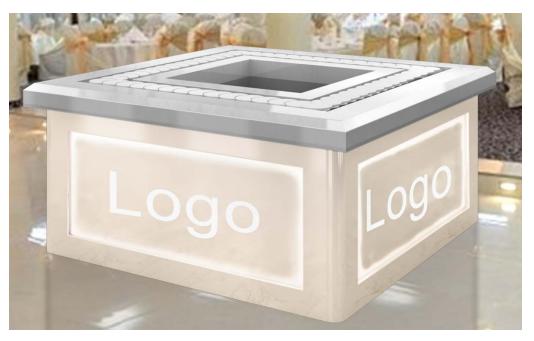

**Size:** 2.5 m x 2.5 m | 4 m x 4 m | 6 m x 6 m (Custom Made Sizes are also available)

**UK Design | Japanese Technology** 

Counter Top Finish: Stainless Steel

Counter Body Finish: Laquer Finish With Cove Lighting Design Hidden wheels