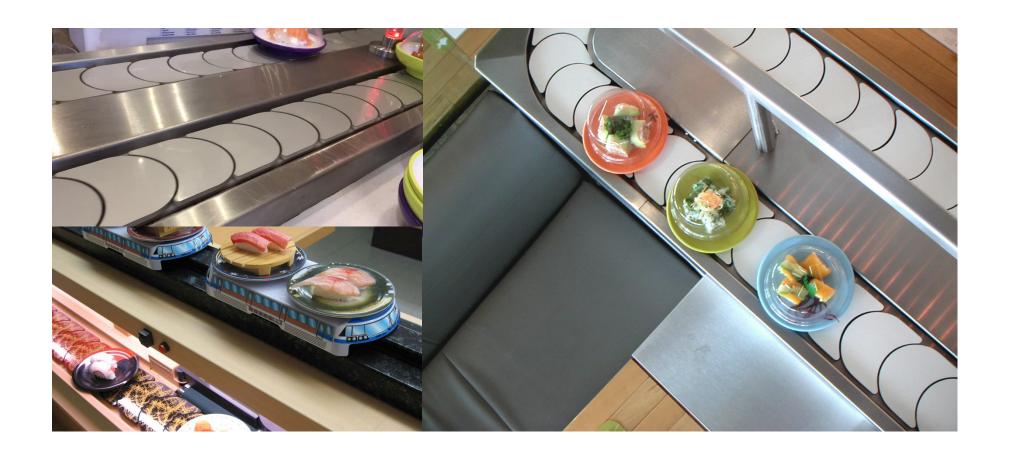

**Size:** 2.5 m x 2.5 m | 4 m x 4 m | 6 m x 6 m (Custom Made Sizes are also available)

**UK Design | Japanese Technology** 

Counter Top Finish: Stainless Steel

Counter Body Finish: Laquer Finish With Cove Lighting Design Hidden wheels