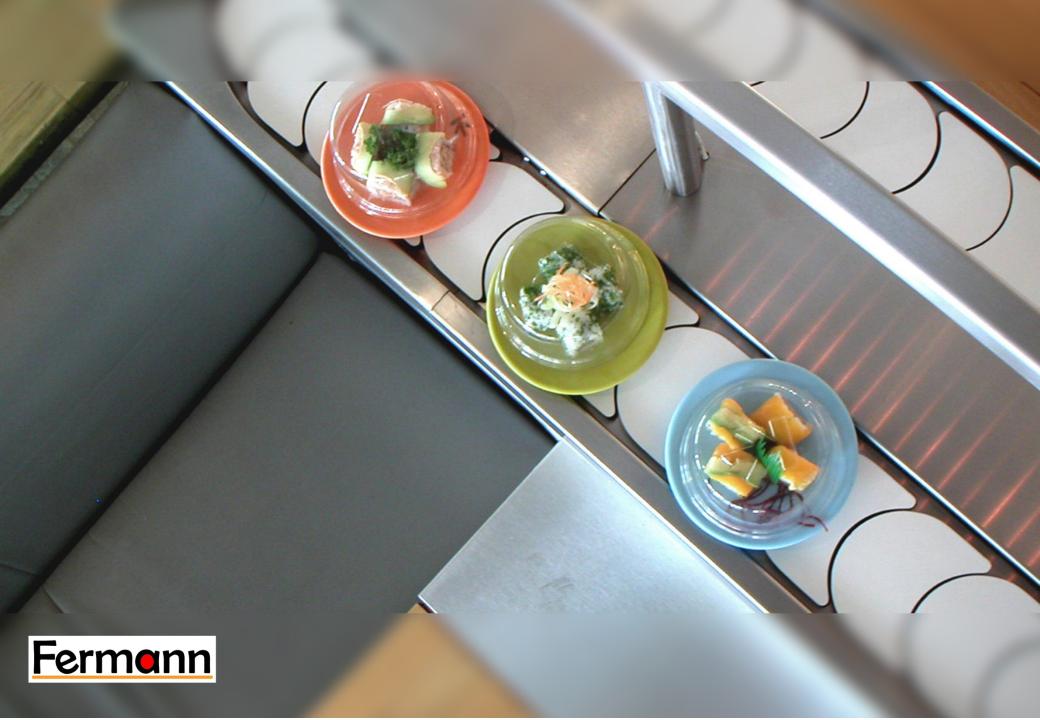

Made Sizes are also available)



**UK Design | Japanese Technology** 

Counter Top Finish: Stainless Steel

Counter Body Finish: Wood Finish (see list of materials for more options)

Hidden wheels

|               | Materials Options: |                 |  |
|---------------|--------------------|-----------------|--|
| Counter Top:  |                    | Stainless Steel |  |
| Counter Body: |                    | White Wood      |  |
|               |                    | Oak Wood        |  |
|               |                    | Pine Wood       |  |
|               |                    | Swiss Walnut    |  |
|               |                    | Dark Wood       |  |
|               |                    | Classic Wenge   |  |
|               |                    | Rock Walnut     |  |







Address: 27 Old Gloucester Street , London ,

WC1N3AX , United Kingdom Tel. No.: +44 20 3868 7910

E-mail: info@fermann.uk