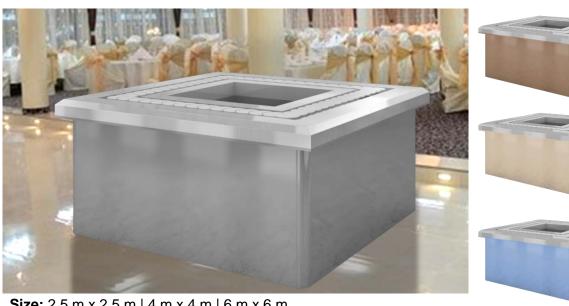

**Size:** 2.5 m x 2.5 m | 4 m x 4 m | 6 m x 6 m (Custom Made Sizes are also available)

**UK Design | Japanese Technology** 

Counter Top Finish: Stainless Steel

Counter Body Finish: Laquer Finish

Hidden wheels