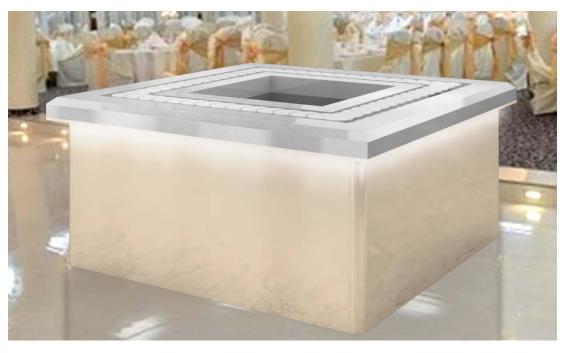

**Size:** 2.5 m x 2.5 m | 4 m x 4 m | 6 m x 6 m (Custom Made Sizes are also available)

**UK Design | Japanese Technology** 

Counter Top Finish: Stainless Steel

Counter Body Finish: Laquer Finish With Cove Lighting Design Hidden wheels